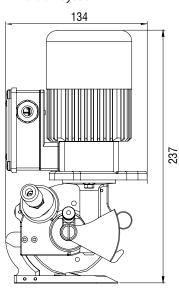

# AVAILABLE IN 480 V AVAILABLE IN 60 Hz

Dimension layout

Central placed guiding foot