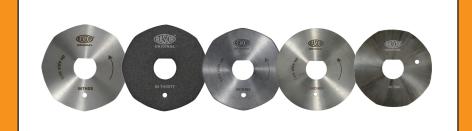

#### **BLADES AVAILABLE:**

**86THSS**, 86 mm 8-edges, HSS steel | **86THSSTF**, 86 mm 8-edges, HSS steel Teflon<sup>®</sup> coated | **86THSSTN**, 86 mm 8-edges, HSS steel Titanium coated | **86CHSS**, 86 mm round, HSS steel | **86TMD**, 86 mm 8-edges, Carbide (Widia<sup>®</sup>)