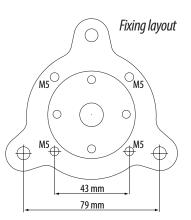

# AVAILABLE IN 480 V AVAILABLE IN 60 Hz

Dimension layout

Central placed guiding foot