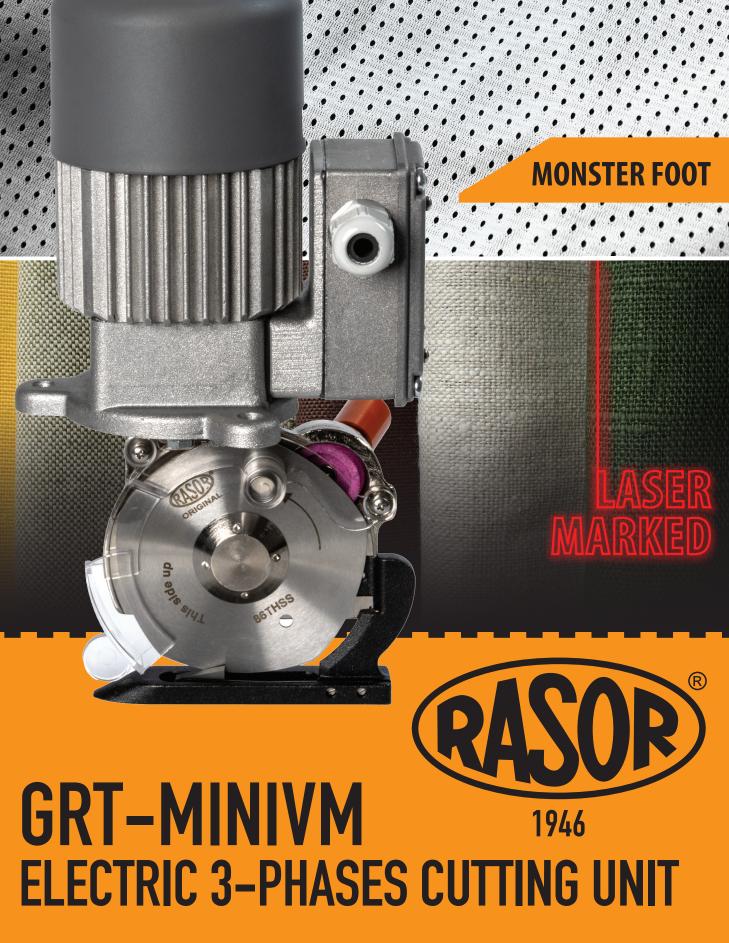

GRT-MINIVM. The new compact 3phase vertical 0.E.M. unit.

# ELECTRIC 3-PHASES CUTTING UNIT GRT-MINIVM

## WHAT'S NEW:

Central placed guiding foot Maintenance-free industrial motor Easy fixing structure for O.E.M applications Laser Marked