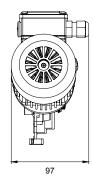

operations: LUX 200

**Vibrations at start up:** < 2.5 m/sec 2 **Temperature range:**  $0 - 55 \, \text{C}$ 

**Umidity range:** 10 – 95% without condensate

Dimension layout

New sharpening device system