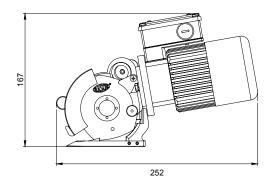

operations: LUX 200

**Vibrations at start up:** < 2.5 m/sec 2 **Temperature range:**  $0 - 55 \, \text{C}$ 

**Umidity range:** 10 – 95% without condensate

Dimension layout

New sharpening device system