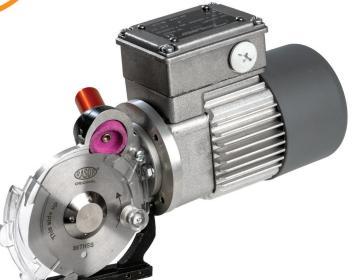

## **WHAT'S NEW:**

Horizontal motor design **Fast Cross-cut features** Central placed guiding foot Laser Marked

## **TECHNICAL DETAILS:**

Blade diameter: 86 mm (3.4")

Blade equipped: 86THSS, 8-edges, HSS steel

Blade speed: 550 r.p.m. Cutting ability: up to 25 mm (1")

Motor: 3phases asynchronous 380/400 V, 50 Hz

Power: 50 W

Max. absorption: 0.3 A Protection: IP65 - CL F

**Net weight:** 2650 g (with power supply cord) Total weight (with packing box): 4750 g Electric cable length: 1.5 mt (with no plug) Minimum brightness for working