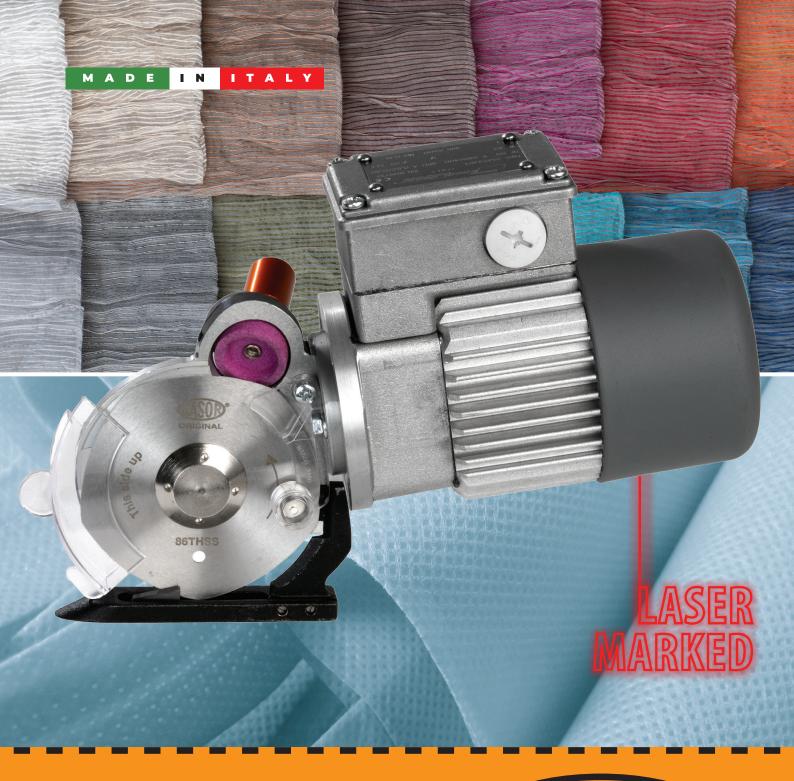

GRT-CROSS. The first 3-phases horizontal, compact cutting unit.

## **WHAT'S NEW:**

Horizontal motor design **Fast Cross-cut features** Central placed guiding foot Laser Marked

## **TECHNICAL DETAILS:**

Blade diameter: 86 mm (3.4")

Blade equipped: 86THSS, 8-edges, HSS steel

Blade speed: 550 r.p.m. Cutting ability: up to 25 mm (1")

Motor: 3phases asynchronous 380/400 V, 50 Hz

Power: 50 W

Max. absorption: 0.3 A Protection: IP65 - CL F

**Net weight:** 2650 g (with power supply cord) Total weight (with packing box): 4750 g Electric cable length: 1.5 mt (with no plug) Minimum brightness for working

operations: LUX 200

**Vibrations at start up:** < 2.5 m/sec 2 **Temperature range:**  $0 - 55 \, \text{C}$ 

**Umidity range:** 10 – 95% without condensate

Dimension layout

New sharpening device system