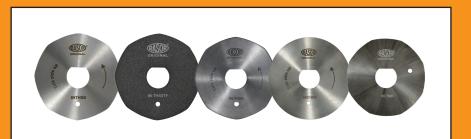

## **BLADES AVAILABLE:**

**86THSS**, 86 mm 8-edges, HSS steel | **86THSSTF**, 86 mm 8-edges, HSS steel Teflon® coated | **86THSSTN**, 86 mm 8-edges, HSS steel Titanium coated | **86CHSS**, 86 mm round, HSS steel | **86TMD**, 86 mm 8-edges, Carbide (Widia®)