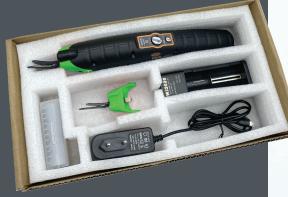

PROFESSIONAL BATTERY DRIVEN SCISSOR

PROFESSIONAL RECHARGEABLE SCISSOR
FOR THE INDUSTRY WITH REPLACEABLE
MICRO-SERRATED CUTTING HEAD.
SUITABLE FOR ALL KINDS OF COMPOSITES,
TECHNICAL TEXTILES, COMBINATION AND HYBRID MATERIALS

R\$1\$

PROFESSIONAL BATTERY DRIVEN SCISSOR