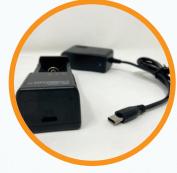

RASOR IRS1S

**SMART BUTTON** 

manual/automatic use selctable

with safety lock

2 BATTERIES 5Ah New 2024 technology

NEW DOCKING STATION WITH USB TYPE C CONNECTOR

WALL CHARGER USB TYPE C available in EU & US plug