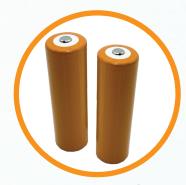

RASOR IRS1S

**SMART BUTTON** 

manual/automatic use selctable

with safety lock

2 BATTERIES 5Ah New 2024 technology

NEW DOCKING STATION WITH USB TYPE C CONNECTOR

WALL CHARGER USB TYPE C available in EU & US plug