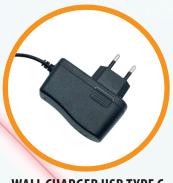

RASOR IRS1S

**SMART BUTTON** 

manual/automatic use selctable

with safety lock

2 BATTERIES 5Ah New 2024 technology

NEW DOCKING STATION WITH USB TYPE C CONNECTOR

WALL CHARGER USB TYPE C available in EU & US plug