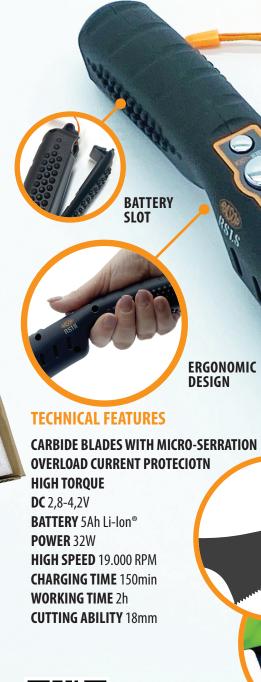

## **FOLLOW US:**

RASOR ELETTROMECCANICA SRL Via Giannetto Mattei 41/43 20044 Arese (MI) • Italy ph. +39 02 66 22 12 31 • info@rasor-cutters.com

www.rasor-cutters.com

**CARBIDE BLADES** 

WITH MICRO-SERRATION

RASOR IRS1S

**SMART BUTTON** 

manual/automatic use selctable

with safety lock

2 BATTERIES 5Ah New 2024 technology

NEW DOCKING STATION WITH USB TYPE C CONNECTOR

WALL CHARGER USB TYPE C available in EU & US plug