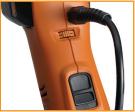

# **MOTOR SPECIFICATIONS**

Rasor Battery operated motor 400 W

Li-lon® technology, 18 V - 6.0 Ah with charge status indicator LED

Motor speed regulator in six different r.p.m.

Starting system by law with open push button

Electronic fuse for overload protection, auto self-adjusting

Fast electric-connector machine/handle