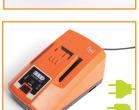

# STRUCTURE SPECIFICATIONS

Demountable INOX body

Tubeless tyres

INOX handle with remote starting switch

Useful bag contains machine and tools (no handle)

Overall weight: Kg. 8,5 including battery

# **MOTOR SPECIFICATIONS**

Rasor Battery operated motor 400 W

Li-lon® technology, 18 V - 6.0 Ah with charge status indicator LED

Motor speed regulator in six different r.p.m.

Starting system by law with open push button

Electronic fuse for overload protection, auto self-adjusting

Fast electric-connector machine/handle

### **CUTTING SPECIFICATIONS**

Equipped with blade sharpener actuated by pressing a push button

Line aiming system in steel

Turf opening system adjustable in height

Cutting ability: 15 mm thickness (only backing)

Max pile height: all carpet sizes on the market

New Rasor battery driven motor 400 W
Li-lon® 18 V, 6.0 Ah battery
Removable handle with
remote switch control
Tubeless tyres

**BATTERY DRIVEN CUTTER** 

Speed regulator