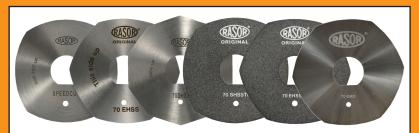

### **BLADES AVAILABLE:**

**70SHSS**, 70 mm 4-edges, HSS steel | **70EHSS**, 70 mm 6-edges, HSS steel | **70DHSS**, 70 mm 10-edges, HSS steel | **70SHSSTF**, 70 mm 4-edges, HSS steel Teflon® coated **70EHSSTF**, 70 mm 6-edges, HSS steel Teflon® coated | **70EMD**, 70 mm 6-edges, Carbide (Widia®)