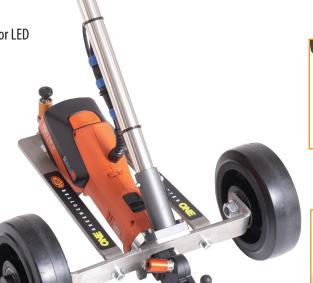

# STRUCTURE SPECIFICATIONS

Demountable INOX body

Tubeless tyres

INOX handle with remote starting switch

Useful bag contains machine and tools (no handle)

Overall weight: Kg. 8,5 including battery

# **MOTOR SPECIFICATIONS**

Rasor Battery operated motor 400 W

Li-lon® technology, 18 V - 6.0 Ah with charge status indicator LED

Motor speed regulator in six different r.p.m.

Starting system by law with open push button

Max pile height: all carpet sizes on the market

New Rasor battery driven motor 400 W
Li-lon® 18 V, 6.0 Ah battery
Removable handle with
remote switch control
Tubeless tyres

**BATTERY DRIVEN CUTTER** 

Speed regulator