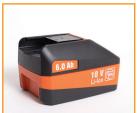

# **MOTOR SPECIFICATIONS**

Rasor Battery operated motor 400 W

Li-lon® technology, 18 V - 6.0 Ah with charge status indicator LED

Motor speed regulator in six different r.p.m.

Starting system by law with open push button

Max pile height: all carpet sizes on the market

New Rasor battery driven motor 400 W
Li-lon® 18 V, 6.0 Ah battery
Removable handle with
remote switch control
Tubeless tyres

**BATTERY DRIVEN CUTTER** 

Speed regulator

**BAT18**, Extra Battery 18 V 6.0 Ah Li-lon® **CH22**, Charger 230 V EU plug (45 min)

CH11, Charger 110 V US plug (45 min)