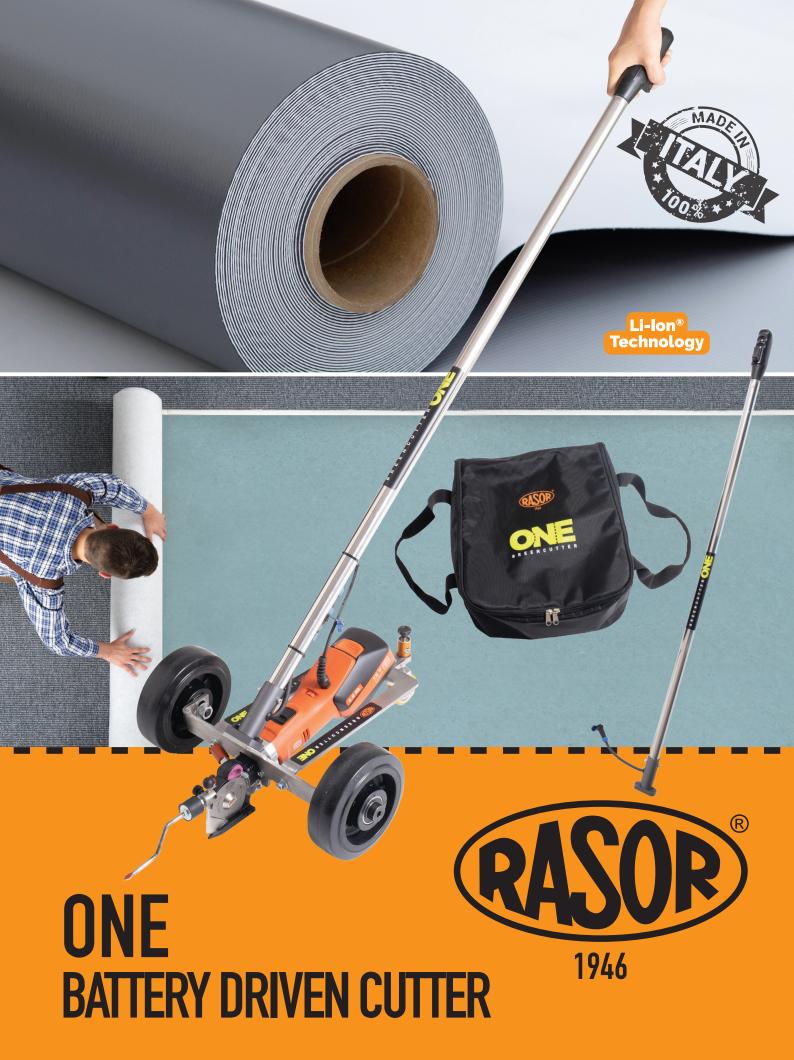

**ONE. New Battery Driven Cutter for PVC and Carpets.** 

# RASOR

1946

# STRUCTURE SPECIFICATIONS

Demountable INOX body

Tubeless tyres

INOX handle with remote starting switch

Useful bag contains machine and tools (no handle)

Overall weight: Kg. 8,5 including battery

# **MOTOR SPECIFICATIONS**

Rasor Battery operated motor 400 W

Li-lon® technology, 18 V - 6.0 Ah with charge status indicator LED

Motor speed regulator in six different r.p.m.

Starting system by law with open push button

### **CUTTING SPECIFICATIONS**

Equipped with blade sharpener actuated by pressing a push button

Line aiming system in steel

Turf opening system adjustable in height

Cutting ability: 15 mm thickness (only backing)

Max pile height: all carpet sizes on the market

New Rasor battery driven motor 400 W
Li-lon® 18 V, 6.0 Ah battery
Removable handle with
remote switch control
Tubeless tyres

**BATTERY DRIVEN CUTTER** 

Speed regulator

**BAT18**, Extra Battery 18 V 6.0 Ah Li-lon® **CH22**, Charger 230 V EU plug (45 min)

CH11, Charger 110 V US plug (45 min)