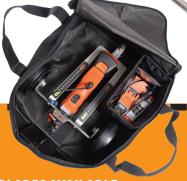

# STRUCTURE SPECIFICATIONS

Demountable INOX body

Tubeless tyres

INOX handle with remote starting switch

Useful bag contains machine and tools (no handle)

Overall weight: Kg. 8,5 including battery