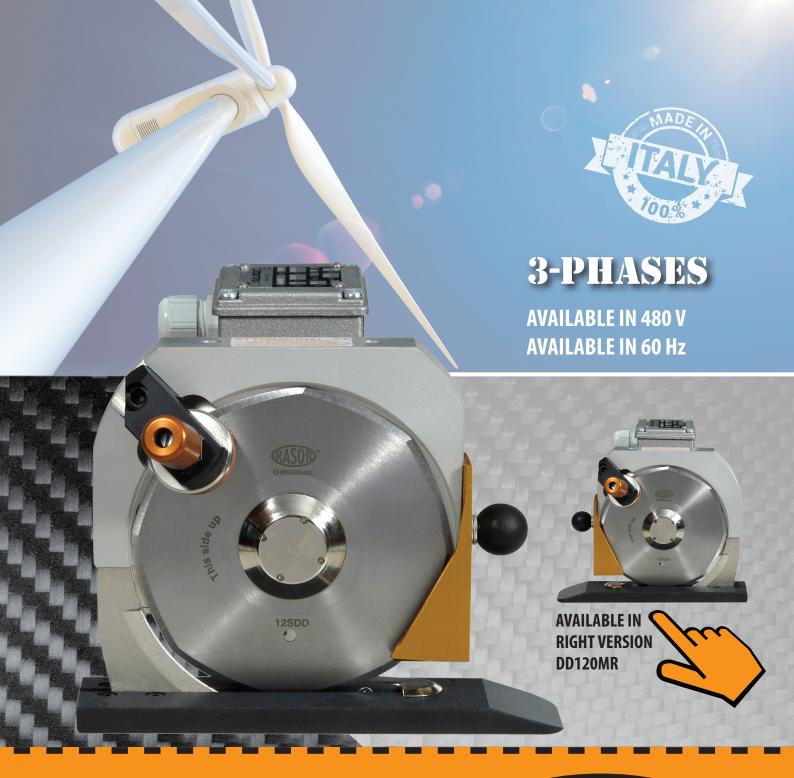

# **ELECTRIC 3-PHASES DIRECT DRIVE CUTTING UNIT**

DD120ML. Direct Drive professional cutting unit for high-speed cutting processes in Technical Textile & Composite applications.

# ELECTRIC 3-PHASES DIRECT DRIVE CUTTING UNIT DD120ML

# **WHAT'S NEW:**

Central knife guidance Monster style

Hard-metal Titanium coated counterblade

Direct Drive technology with no gearbox

High cutting speed

Low-friction Teflon coated foot

Easy fixing structure for O.E.M.

### **TECHNICAL DETAILS:**

**Blade diameter:** 120 mm (4.7"), with hardmetal Titanium coated

counterblade

Blade equipped: 12SDD, 8-edges, HSS

stee

**Blade speed:** 2600 r.p.m. **Cutting ability:** up to 50 mm (2") **Motor:** 3-phase asynchronous 380/400 V,