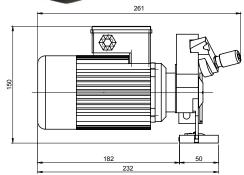

### **TECHNICAL DETAILS:**

**Blade diameter:** 120 mm (4.7"), with hardmetal Titanium coated

counterblade

Blade equipped: 12SDD, 8-edges, HSS

stee

**Blade speed:** 2600 r.p.m. **Cutting ability:** up to 50 mm (2") **Motor:** 3-phase asynchronous 380/400 V,

50 Hz

Power: 180 W

**Max. absorption:** 0.52 A **Protection:** IP20 - CL F

Net weight: 4000 g (with power supply

cord)

**Total weight (with packing box):** 5700 g **Electric cable length:** 1.5 mt (with no

plug

Minimum brightness for working

operations: LUX 200

**Vibrations at start up:** < 2.5 m/sec 2 **Temperature range:** 0 – 55 C **Umidity range:** 10 – 95% without

condensate

Central knife guidance

**( ( IP20** 