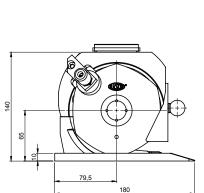

### **TECHNICAL DETAILS:**

**Blade diameter:** 120 mm (4.7"), with hardmetal Titanium coated

counterblade

Blade equipped: 12SDD, 8-edges, HSS

stee

**Blade speed:** 2600 r.p.m. **Cutting ability:** up to 50 mm (2") **Motor:** 3-phase asynchronous 380/400 V,

50 Hz

Power: 180 W

**Max. absorption:** 0.52 A **Protection:** IP20 - CL F

Net weight: 4000 g (with power supply

cord)

**Total weight (with packing box):** 5700 g **Electric cable length:** 1.5 mt (with no

plug

Minimum brightness for working

operations: LUX 200

**Vibrations at start up:** < 2.5 m/sec 2 **Temperature range:** 0 – 55 C **Umidity range:** 10 – 95% without

condensate

Central knife guidance

**( ( IP20** 