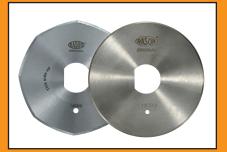

### **BLADES AVAILABLE:**

**12SDD**, 120 mm 8-edges, HSS steel **12CDD**, 120 mm circular, HSS steel