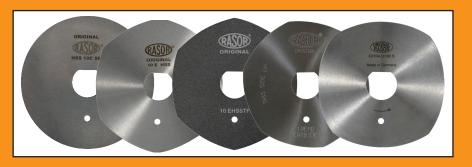

### **BLADES AVAILABLE:**

**10EHSS**, 100 mm 6-edges, HSS steel | **10SEXTG**, 100 mm 4-edges, EXTRA steel | **10CSW**, 100 mm circular, HSS steel | **10EHSSTF**, 100 mm 6-edges, HSS steel Teflon® coated | **10EMD**, 100 mm 6-edges, Carbide (Widia®)