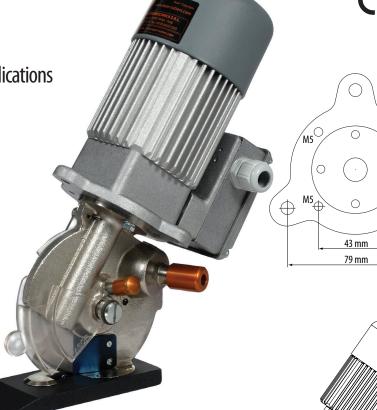

operations: LUX 200

**Vibrations at start up:** < 2.5 m/sec 2

**Temperature range:**  $0 - 55 \, \text{C}$ 

**Umidity range:** 10 – 95% without condensate

ELECTRIC 3-PHASES CUTTING UNIT

Sharpening device

 $\bigcirc_{M5}$ 

Fixing layout

267,5