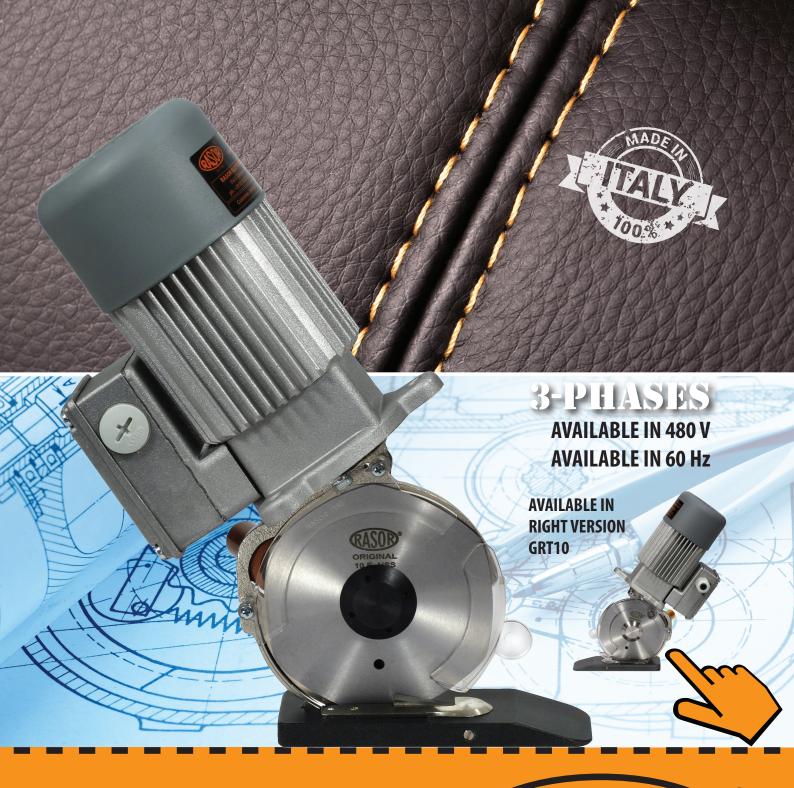

# GRT10L 1946 ELECTRIC 3-PHASES CUTTING UNIT

GRT10L. Professional cutting unit for continuous cutting processes in Textile & Technical Textile applications.

**WHAT'S NEW:** 

Low-friction Teflon coated foot Easy fixing structure for O.E.M. applications Maintenance-free industrial motor

New sharpening device

AVAILABLE IN 480 V AVAILABLE IN 60 Hz

# **TECHNICAL DETAILS:**

**Blade diameter:** 100 mm (4"), with hard metal

counterblade

**Blade equipped:** 10EHSS, 6-edges, HSS steel

Blade speed: 550 r.p.m.

**Cutting ability:** up to 35 mm (1.4")

Motor: 3phases asynchronous 380/400 V, 50 Hz

Power: 75 W

Max. absorption: 0.36 A Protection: IP20 - CL F

**Net weight:** 2800 g (with power supply cord) **Total weight (with packing box):** 4000 g **Electric cable length:** 1.5 mt (with no plug)

Minimum brightness for working