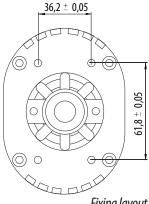

# SW12SM MONSTER ELECTRIC CUTTING UNIT



SW12SM. The most powerful cutting unit for Technical Textile & Composite.



**WHAT'S NEW:** 

New 350 W heavy duty motor Extra strong torque optimized steel/brass gears Central knife guidance New main power switch with Led Easy fixing structure for O.E.M applications Low-friction Teflon® coated foot







Fixing layout







# **TECHNICAL DETAILS:**

Blade diameter: 120 mm (4.7"), with hard

metal counterblade

Blade equipped: 12SHSS, 8-edges, HSS steel

Blade speed: 500 r.p.m.

Cutting ability: up to 50 mm (2") **Power:** single phase – 350 W Max. absorption: 2.5 A

**Net weight:** 3300 g (with power supply cord) Total weight (with packing box): 5500 g **Electric cable length:** 1.5 mt (with no plug) Minimum brightness for working

operations: LUX 200

**Vibrations at start up:** < 2.5 m/sec 2

**Temperature range:** 0 – 55 C

**Umidity range:** 10 – 95% without condensate



Dimension layout

## **BLADES AVAILABLE:**

12SHSS, 120 mm 8-edges, HSS steel | 12CHSS, 120 mm circular, HSS steel | 12DHSS, 120 mm 12-edges, HSS steel | 12SHSSTF, 120 mm 8-edges, HSS steel Teflon® coated | 12SHSST