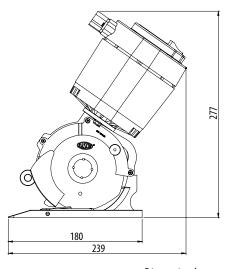

**Temperature range:** 0 – 55 C

**Umidity range:** 10 – 95% without condensate

Dimension layout

# **TECHNICAL DETAILS:**

Blade diameter: 120 mm (4.7"), with hard

metal counterblade

Blade equipped: 12SHSS, 8-edges, HSS steel

Blade speed: 500 r.p.m.

Cutting ability: up to 50 mm (2") **Power:** single phase – 350 W Max. absorption: 2.5 A

**Net weight:** 3300 g (with power supply cord) Total weight (with packing box): 5500 g **Electric cable length:** 1.5 mt (with no plug) Minimum brightness for working

operations: LUX 200

**Vibrations at start up:** < 2.5 m/sec 2