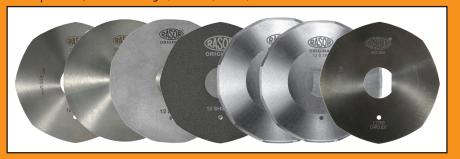

## **BLADES AVAILABLE:**

12SHSS, 120 mm 8-edges, HSS steel | 12CHSS, 120 mm circular, HSS steel | 12DHSS, 120 mm 12-edges, HSS steel | 12SHSSTF, 120 mm 8-edges, HSS steel Teflon® coated | 12SHSSTN, 120 mm 8-edges, HSS steel Titanium coated | **12DHSSTN**, 120 mm 12-edges, HSS steel Titanium coated | 12SMD, 120 mm 8-edges, Carbide (Widia®)