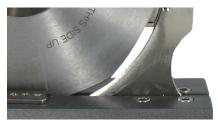

# **TECHNICAL DETAILS:**

Blade diameter: 120 mm (4.7"), with hard

metal counterblade

Blade equipped: 12SHSS, 8-edges, HSS steel

Blade speed: 500 r.p.m.

Cutting ability: up to 50 mm (2") **Power:** single phase – 350 W Max. absorption: 2.5 A

## **BLADES AVAILABLE:**

12SHSS, 120 mm 8-edges, HSS steel | 12CHSS, 120 mm circular, HSS steel | 12DHSS, 120 mm 12-edges, HSS steel | 12SHSSTF, 120 mm 8-edges, HSS steel Teflon® coated | 12SHSSTN, 120 mm 8-edges, HSS steel Titanium coated | **12DHSSTN**, 120 mm 12-edges, HSS steel Titanium coated | 12SMD, 120 mm 8-edges, Carbide (Widia®)