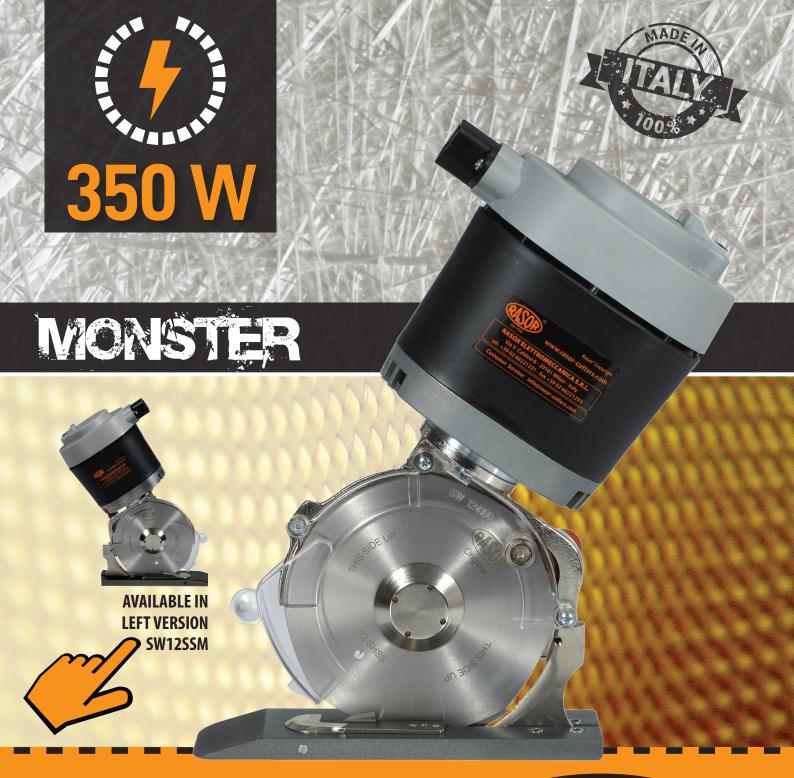

# SW12SM MONSTER ELECTRIC CUTTING UNIT

SW12SM. The most powerful cutting unit for Technical Textile & Composite.

**WHAT'S NEW:** 

New 350 W heavy duty motor Extra strong torque optimized steel/brass gears Central knife guidance New main power switch with Led Easy fixing structure for O.E.M applications Low-friction Teflon® coated foot

# **TECHNICAL DETAILS:**

Blade diameter: 120 mm (4.7"), with hard

metal counterblade

Blade equipped: 12SHSS, 8-edges, HSS steel

Blade speed: 500 r.p.m.

Cutting ability: up to 50 mm (2") **Power:** single phase – 350 W Max. absorption: 2.5 A