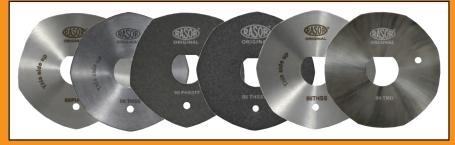

#### **BLADES AVAILABLE:**

**86PHSS**, 86 mm 5-edges, HSS steel | **86THSS**, 86 mm 8-edges, HSS steel | **86PHSSTF**, 86 mm 5-edges, HSS steel Teflon<sup>®</sup> coated | **86THSSTF**, 86 mm 8-edges, HSS steel Teflon<sup>®</sup> coated, **86THSSTN**, 86 mm 8-edges, HSS steel Titanium coated | **86TMD**, 86 mm 8-edges, Carbide (Widia<sup>®</sup>)